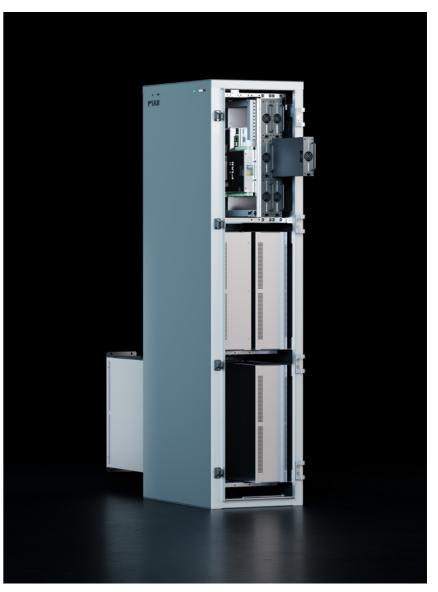

# Start small and grow as you go!

Begin with 10kW/10kWh and expand up to 20kW/20kWh as your energy demands or family grows.

Regular software updates ensure that your Pixii Home remains compatible with your grid. You can add more batteries as your energy need increases so that you can charge into the future with confidence!

Pixii Home is modular, making it easy to add more batteries as your energy need changes.