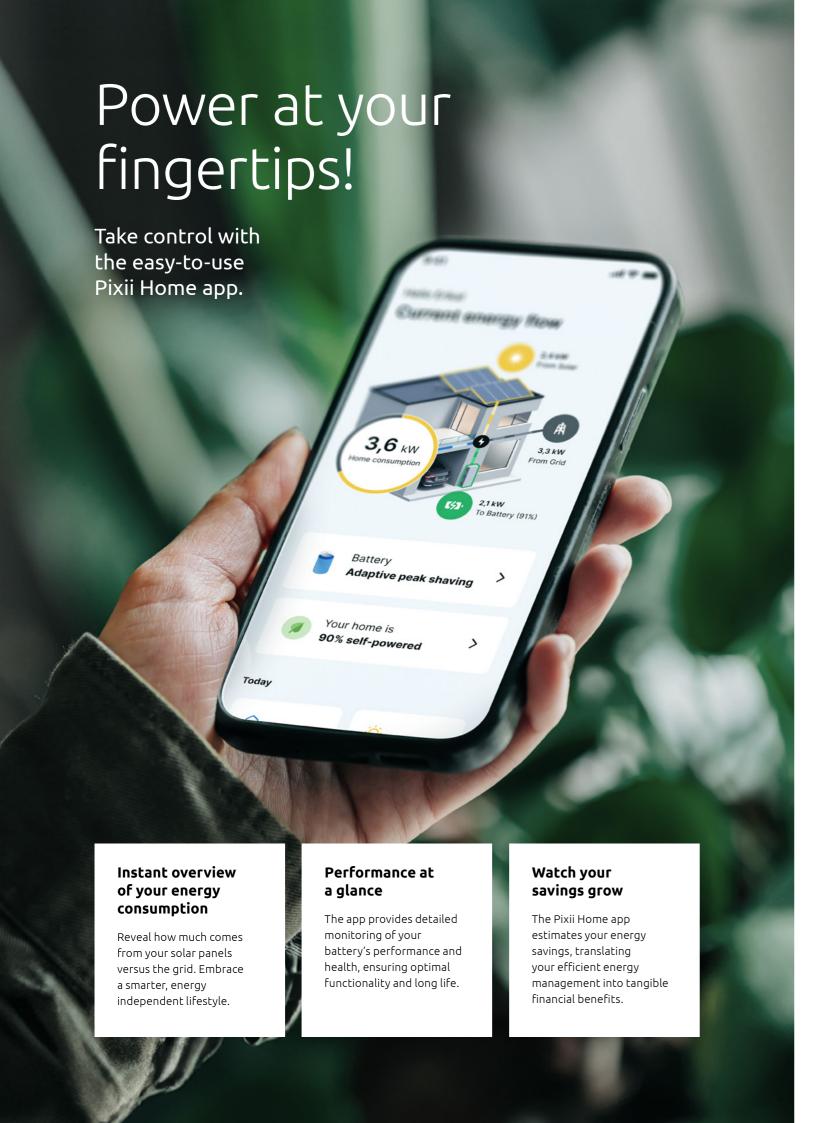

### MAXIMIZE YOUR ENERGY SAVINGS

### Solar self-consumption

Store energy from the sun to power your home with free, clean, renewable electricity when you need it.

### Arbitrage\*

Store energy from the grid when its cheap to use when electricity cost is high.

## **Peak Shaving**

Cut service fees to your grid supplier by shaving off the peaks of your energy consumption.

\*Features like Arbitrage will soon be available directly through our app in 2025. In the meantime, this functionality is accessible via third-party EMS integration.