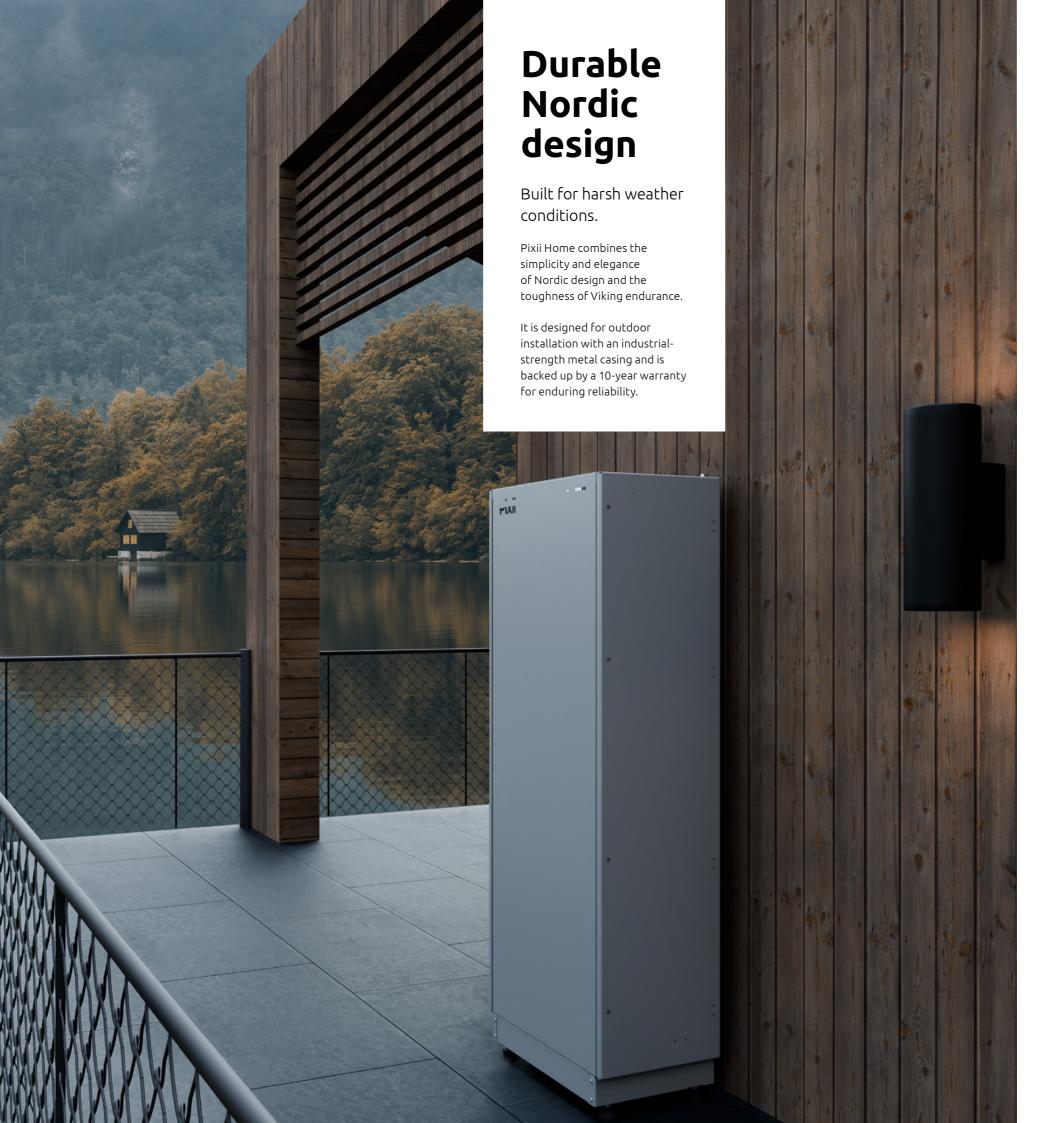

Pixii Home is modular, making it easy to add more batteries as your energy need changes.